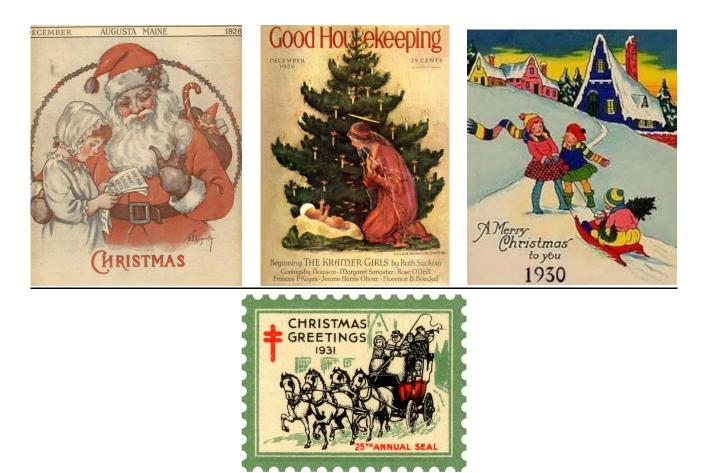

l piece to our Sullivan Trail A's Model success. We will miss her greatly, her spirit and bubbly personality will with us.

Many thanks to our Club "caterers" who planned and pulled off a wonderful Christmas dinner on Tuesday December 13 at our regular meeting site at the Church. Thank you for a job superbly well done.

Be well everyone, enjoy family and friends over Christmas and end of year celebrations, and safe travels.







## **National or Regional Events of Interest:**

- MARC 2017 Membership Meet @ Shipshewana, Indiana Mar 23 Mar 26
- MARC 2017 National Meet Gettysburg, Pennsylvania @ Wyndham Gettysburg Jul 30 – Aug 4

### Next Regular Meeting of Sullivan Trail A's:

• January 10, 2017, United Methodist Church, 1034 W. Broad St., Horseheads, NY

### <u>Christmas 1928 – 1931</u>



## Christmas Dinner December 13, 2016























#### Mail Buggy

Plowing through the mud roads near Bartelso, Ill., is a weird vehicle that combines the traits of a tractor and a car. It was built for a rural mail carrier whose route carried him over wheel-deep mud roads in river-bottom land. Mounted on a Ford model-A truck chassis are four tractor wheels to give the vehicle additional road clearance and power in low speeds.



# The Sullivan Trail A's News

#### Díd (or do) you know ...

... that snow removal back in the days involved the use of these odd-looking machines?











#### How do I unstick a clutch disc?

Move the vehicle to an empty parking lot or street and aim it toward a direction you can safely drive. Start the engine with the transmission in neutral an