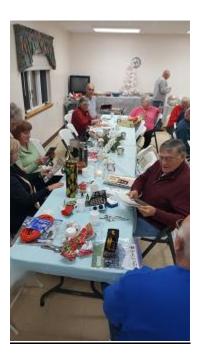

her greatly, her spirit and bubbly personality will with us.

Many thanks to our Club "caterers" who planned and pulled off a wonderful Christmas dinner on Tuesday December 13 at our regular meeting site at the Church. Thank you for a job superbly well done.

Be well everyone, enjoy family and friends over Christmas and end of year celebrations, and safe travels.







## **National or Regional Events of Interest:**

- MARC 2017 Membership Meet @ Shipshewana, Indiana Mar 23 Mar 26
- MARC 2017 National Meet Gettysburg, Pennsylvania @ Wyndham Gettysburg Jul 30 – Aug 4

### Next Regular Meeting of Sullivan Trail A's:

• January 10, 2017, United Methodist Church, 1034 W. Broad St., Horseheads, NY

### <u>Christmas 1928 – 1931</u>



## Christmas Dinner December 13, 2016























#### Mail Buggy

Plowing through the mud roads near Bartelso, Ill., is a weird vehicle that combines the traits of a tractor and a car. It was built for a rural mail carrier whose route carried him over wheel-deep mud roads in river-bottom land. Mounted on a Ford model-A truck chassis are four tractor wheels to give the vehicle additional road clearance and power in low speeds.



# The Sullivan Trail A's News

#### Díd (or do) you know ...

... that snow removal back in the days involved the use of these odd-looking machines?











#### How do I unstick a clutch disc?

Move the vehicle to an empty parking lot or street and aim it toward a direction you can safely drive. Start the engine with the transmission in neutral and run it for a while to warm it up. Once up to operating temp