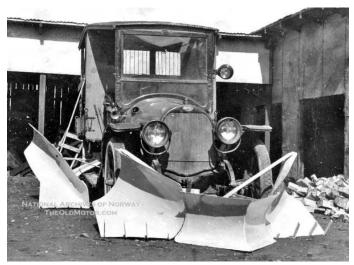

#### Díd (or do) you know ...

... that snow removal back in the days involved the use of these odd-looking machines?

#### Mail Buggy

Plowing through the mud roads near Bartelso, Ill., is a weird vehicle that combines the traits of a tractor and a car. It was built for a rural mail carrier whose route carried him over wheel-deep mud roads in river-bottom land. Mounted on a Ford model-A truck chassis are four tractor wheels to give the vehicle additional road clearance and power in low speeds.