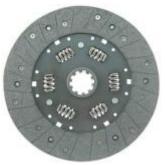

#### How do I unstick a clutch disc?

Move the vehicle to an empty parking lot or street and aim it toward a direction you can safely drive. Start the engine with the transmission in neutral and run it for a while to warm it up. Once up to operating temperature, so that it will restart easily, turn engine off. With the transmission now in 1st gear, parking brake released, and the clutch depressed, start the engine. The vehicle will move along slowly in low gear at just above an idle, so be prepared.

While remembering to have the clutch pedal de-pressed, carefully start making quick accelerations and decelerations by going on and off the gas pedal. This puts stress on the clutch lining. Usually after about three or four quick accelerations it will loosen up.

If you need to stop the car before the clutch is free, you can slip the transmission into neutral and switch the key off. Put if back into 1st gear and then start the engine again to resume unsticking.

If that does not work, you will have to remove the engine and transmission from car to pry the clutch disc off the flywheel face.

- Jim Cannon

MAFCA Technical Director

The Restorer, November/December 2015