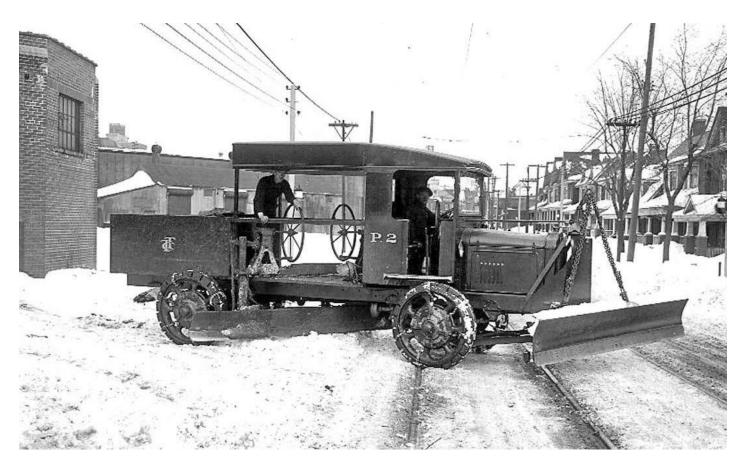

#### Díd (or do) you know ...

... that snow removal back in the days involved the use of these odd-looking machines?