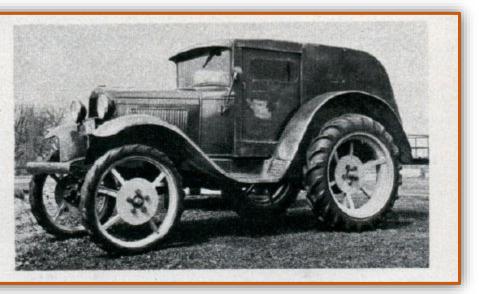

#### Mail Buggy

Plowing through the mud roads near Bartelso, Ill., is a weird vehicle that combines the traits of a tractor and a car. It was built for a rural mail carrier whose route carried him over wheel-deep mud roads in river-bottom land. Mounted on a Ford model-A truck chassis are four tractor wheels to give the vehicle additional road clearance and power in low speeds.