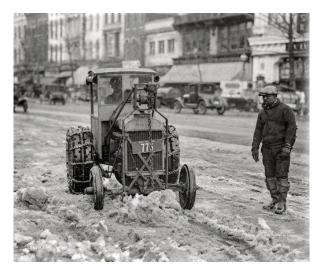

#### Díd (or do) you know ...

... that snow removal back in the days involved the use of these odd-looking machines?